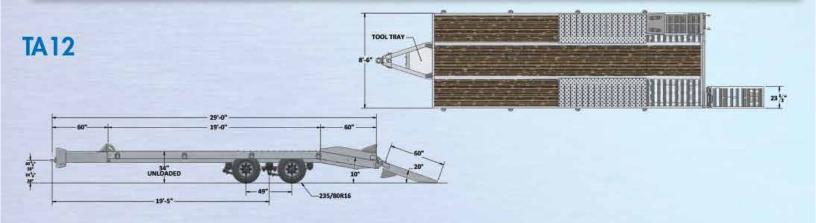

# **ESTIMATED TARE WEIGHT**

► TA12: 6,250 lbs

## DIMENSIONS

- ► Overall: 102" width x 29' length
- Platform: 34" height x 24' length
- ► Dovetail: 60" length
- ▶ Ramp: 23 ½" width x 60" length

# LOAD BASE

▶ 1 1/2" Premium Apitong

# MAIN RAILS

► W12" x 16# A572 Gr. - 50 High Tensile

#### CROSSMEMBERS

▶ 6" Jr. I-Beam A572 Gr. - High Tensile

### AXLES

▶ (3) Heavy Duty 12,000 lbs (3)

# BRAKES

▶ 12 1/4" X 5" Electric

# SUSPENSION

► Heavy Duty H9700

### TIRES

▶ (8) 235/80R16 (E)

## WHEELS

▶ 8 Hole, "Budd" Type Disc