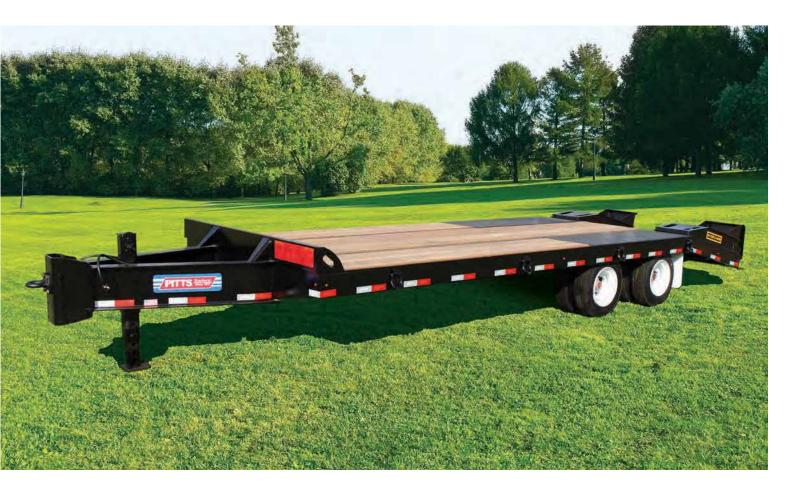

# PITTS Trailers Since 1976

You're Ahead With A Pitts Behind™

### CAPACITY

▶ 40,000 lb capacity at 55 MPH

21'-0"

#### DIMENSIONS

- Overall: 102" width x 30' length
- Platform: 36" height x 24' length
- Dovetail: 60" length
- Ramp: 23 ½" width x 60" length