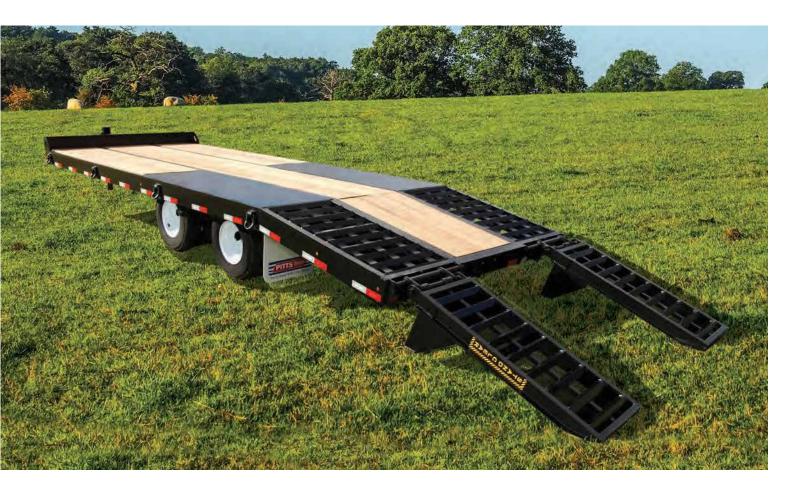

#### DIMENSIONS

- Overall: 102" width x 30' length
- Platform: 36" height x 24' length
- Dovetail: 60" length
- Ramp: 23 ½" width x 60" length

#### LOAD BASE

▶ 1 ½" Premium Apitong

## DIMENSIONS

- Overall: 102" width x 35' length
- Platform: 36" height x 29' length
- Dovetail: 60" length
- Ramp: 23 ½" width x 60" length

## LOAD BASE

▶ 1 ½" Premium Apitong

## DIMENSIONS

- Overall: 102" width x 29' length
- Platform: 34" height x 24' length
- Dovetail: 60" length
- Ramp: 23 ½" width x 60" length

## DIMENSIONS

- ► Overall: 102" width x 29' length
- Platform: 34" height x 24' length
- ► Dovetail: 60" length
- ▶ Ramp: 23 ½" width x 60" length

# LOAD BASE

▶ 1 1/2" Premium Apitong