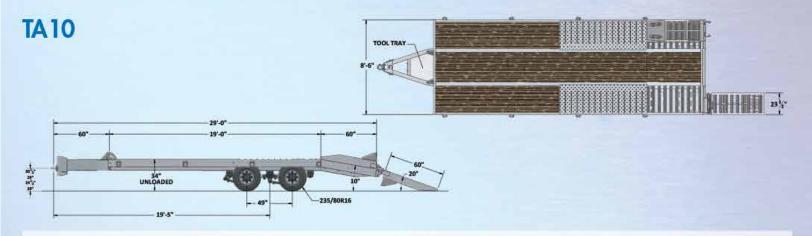

#### **ESTIMATED TARE WEIGHT**

► TA10: 5,900 lbs

## DIMENSIONS

- Overall: 102" width x 29' length
- Platform: 34" height x 24' length
- Dovetail: 60" length
- Ramp: 23 ½" width x 60" length