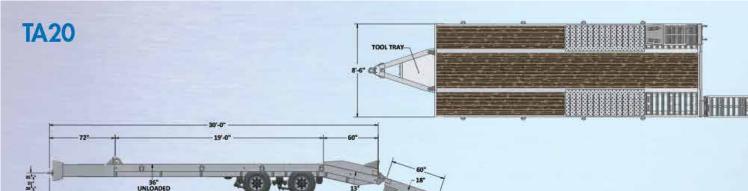

## **ESTIMATED TARE WEIGHT**

TA20: 7,600 lbs

#### DIMENSIONS

- Overall: 102" width x 30' length
- Platform: 36" height x 24' length
- Dovetail: 60" length
- Ramp: 23 ½" width x 60" length