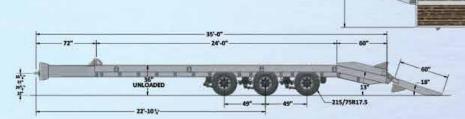

# **ESTIMATED TARE WEIGHT**

► TA25: 10,850 lbs

## DIMENSIONS

- Overall: 102" width x 35' length
- Platform: 36" height x 29' length
- Dovetail: 60" length
- Ramp: 23 ½" width x 60" length

## **AXLES**

▶ (3) Heavy Duty 22,500 lbs