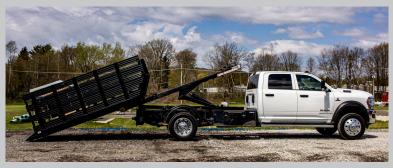

### Interchangeable Truck Body System

# **FLATBED**







#### **FEATURES**

- High quality zinc prime & powder coated finish
- · Lightweight design
- 24" on center stake pockets
- Lasercut window in bulkhead
- 4-Corner chain keyholes
- Low profile 4" steel ground rollers
- Custom options available

FIND A DEALER IN YOUR AREA

SWITCHNGO.COM/DEALER







#### **Available with or without Beavertail**

## **SPECIFICATIONS**

|                    | 9-12' LENGTHS                                | 13-15' LENGTHS      |
|--------------------|----------------------------------------------|---------------------|
| FLOOR              | 1/8" DIAMOND PLATE                           | 3/16" DIAMOND PLATE |
| OUTER RAIL         | 3" X 3" X 1/8" TUBING                        |                     |
| STAKE POCKETS      | 24" ON CENTER