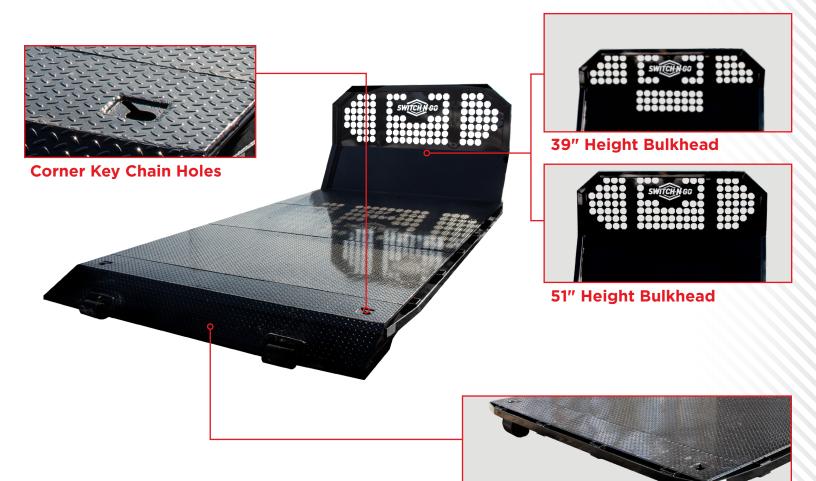

#### **FEATURES**

- High quality zinc prime & powder coated finish
- · Lightweight design
- 24" on center stake pockets
- Lasercut window in bulkhead
- 4-Corner chain keyholes
- Low profile 4" steel ground rollers
- Custom options available

## **SPECIFICATIONS**

|                    | 9-12' LENGTHS                                | 13-15' LENGTHS      |
|--------------------|----------------------------------------------|---------------------|
| FLOOR              | 1/8" DIAMOND PLATE                           | 3/16" DIAMOND PLATE |
| OUTER RAIL         | 3" X 3" X 1/8" TUBING                        |                     |
| STAKE POCKETS      | 24" ON CENTER                                |                     |
| RUB RAIL           | 3/8" X 2" FLATBAR                            |                     |
| ROLLERS            | INTEGRATED 4X6" WIDE GROUND ROLLERS          |                     |
| CROSSMEMBERS       | 3" STRUCTURAL CHANNEL ON 16" CENTERS         |                     |
| KEYHOLES           | LOCATED IN CORNERS OF PLATFORM FLOOR         |                     |
| OPTIONS            | WELDED D-RINGS / STAKE SIDES / NO BEAVERTAIL |                     |
|                    | STANDARD<br>BULKHEAD                         | HIGH<br>BULKHEAD    |
| BULKHEAD<br>WINDOW | ≈ 3.8 SQ FEET AREA                           | ≈ 4.4 SQ FEET AREA  |