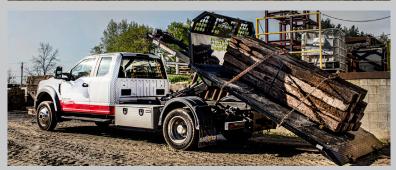

### Interchangeable Truck Body System

# **FLATBED**







#### **FEATURES**

- High quality zinc prime & powder coated finish
- · Lightweight design
- 24" on center stake pockets
- Lasercut window in bulkhead
- 4-Corner chain keyholes
- Low profile 4" steel ground rollers
- Custom options available

FIND A DEALER IN YOUR AREA

SWITCHNGO.COM/DEALER







#### **Available with or without Beavertail**

## **SPECIFICATIONS**

|                    | 9-12' LENGTHS                                | 13-15' LENGTHS      |
|--------------------|----------------------------------------------|---------------------|
| FLOOR              | 1/8" DIAMOND PLATE                           | 3/16" DIAMOND PLATE |
| OUTER RAIL         | 3" X 3" X 1/8" TUBING                        |                     |
| STAKE POCKETS      | 24" ON CENTER