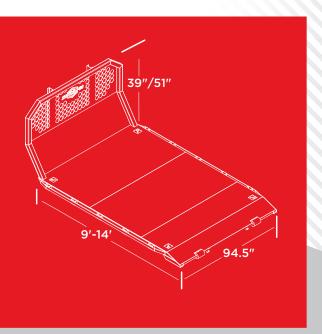

#### **FEATURES**

- High quality zinc prime & powder coated finish
- · Lightweight design
- 24" on center stake pockets
- Lasercut window in bulkhead
- 4-Corner chain keyholes
- Low profile 4" steel ground rollers
- Custom options available

## **SPECIFICATIONS**

|                    | 9-12' LENGTHS                                | 13-15' LENGTHS      |
|--------------------|----------------------------------------------|---------------------|
| FLOOR              | 1/8" DIAMOND PLATE                           | 3/16" DIAMOND PLATE |
| OUTER RAIL         | 3" X 3" X 1/8" TUBING                        |                     |
| STAKE POCKETS      | 24" ON CENTER                                |                     |
| RUB RAIL           | 3/8" X 2" FLATBAR                            |                     |
| ROLLERS            | INTEGRATED 4X6" WIDE GROUND ROLLERS          |                     |
| CROSSMEMBERS       | 3" STRUCTURAL CHANNEL ON 16" CENTERS         |                     |
| KEYHOLES           | LOCATED IN CORNERS OF PLATFORM FLOOR         |                     |
| OPTIONS            | WELDED D-RINGS / STAKE SIDES / NO BEAVERTAIL |                     |
|                    | STANDARD<br>BULKHEAD                         | HIGH<br>BULKHEAD    |
| BULKHEAD<br>WINDOW | ≈ 3.8 SQ FEET AREA                           | ≈ 4.4 SQ FEET AREA  |