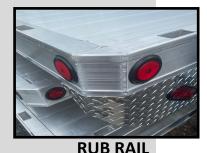

5 1/2" custom shaped rub rail with mitered corners.

**CAB GUARD** 

Profile shape with protected window area. 5 1/2" frame that matches rub rail apperance. Bulkheads of 1/8" bright diamond plate.

**TAILBOARD** 

#### 100% Tempered Aluminum Alloy

100% heat treated aluminum alloy construction for maximum strength, lowest possible weight and great lifelong appearance. All materials are 6000 series extrusions with 37,000 PSI minimum tensile strength. The floor is constructed of aluminum alloy plank extrusions that provide rigid reinforcement every 5", and have a tongue-in-groove joint to take heavy punishment in stride. The standard longsills are 4" high X 2-1/2" wide structural aluminum channel, with optional 6" or 7" heights available for hoist, or extra heavy duty applications. Rub rails are a custom shape providing 5 1/2" side height with extruded ribs for added strength and improved appearance. Body comes complete with flush mounting 2-1/2" grommet style clearance, marker, and I.D. FMVSS lights with wiring harness.