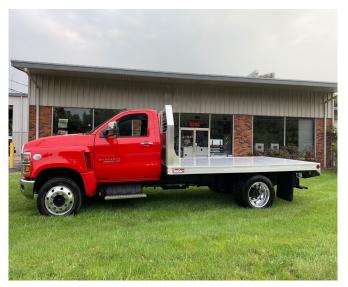

# **TC-500 HEAVY DUTY TRUCK FLATS**

MODEL ABOVE SHOWN WITH MULITPLE OPTIONS (Tailboard, Cabguard, Cabguard Lights, 12" Rack Sides)

FLOOR CONSTRUCTION

Plank extrusions provide rigid reinforcement every 5".

#### TC-500 MOUNTED ON A CAB OVER.

TC-500 MOUNTED ON A FORD TRANSIT.

TC-500 MOUNTED ON A FORD PICKUP BOX DELETE WITH 24" RACK SIDES.

TC-500 MOUNTED ON A GM 5500 CAB/CHASSIS.