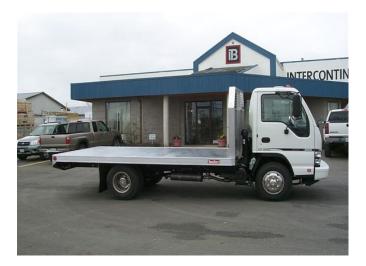

#### TC-500 MOUNTED ON A CAB OVER.

TC-500 MOUNTED ON A FORD TRANSIT.

TC-500 MOUNTED ON A FORD PICKUP BOX DELETE WITH 24" RACK SIDES.

TC-500 MOUNTED ON A GM 5500 CAB/CHASSIS.