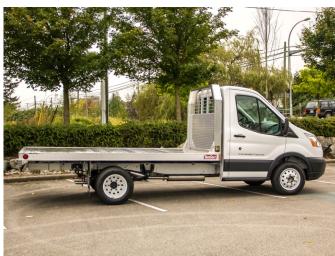

#### TC-500 MOUNTED ON A CAB OVER.

TC-500 MOUNTED ON A FORD TRANSIT.

TC-500 MOUNTED ON A FORD PICKUP BOX DELETE WITH 24" RACK SIDES.

TC-500 MOUNTED ON A GM 5500 CAB/CHASSIS.