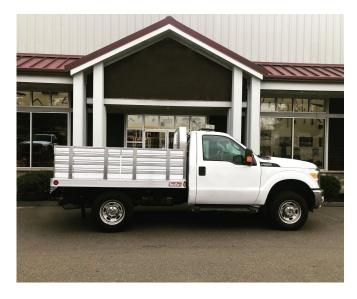

#### TC-500 MOUNTED ON A CAB OVER.

TC-500 MOUNTED ON A FORD TRANSIT.

TC-500 MOUNTED ON A FORD PICKUP BOX DELETE WITH 24" RACK SIDES.

TC-500 MOUNTED ON A GM 5500 CAB/CHASSIS.