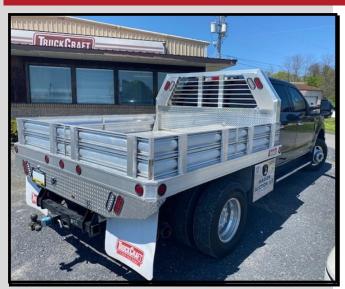

# **TC-500 HEAVY DUTY TRUCK FLATS**

MODEL ABOVE SHOWN WITH MULITPLE OPTIONS (Tailboard, Cabguard, Cabguard Lights, 12" Rack Sides)

FLOOR CONSTRUCTION

Plank extrusions provide rigid reinforcement every 5".

5 1/2" custom shaped rub rail with mitered corners.

**CAB GUARD** 

Profile shape with protected window area. 5 1/2" frame that matches rub rail apperance. Bulkheads of 1/8" bright diamond plate.

**TAILBOARD** 

6" & 10" tall bright diamond plate wrap around corners includes license plate light and oval LED stop, tail, turn and backup lights.

#### 100% Tempered Aluminum Alloy

100% heat treated aluminum alloy construction for maximum strength, lowest possible weight and great lifelong appearance. All materials are 6000 series extrusions with 37,000 PSI minimum tensile strength. The floor is constructed of aluminum alloy plank extrusions that provide rigid reinforcement every 5", and have a tongue-in-groove joint to take heavy punishment in stride. The standard longsills are 4" high X 2-1/2" wide structural aluminum channel, with optional 6" or 7" heights available for hoist, or extra heavy duty applications. Rub rails are a custom shape providing 5 1/2" side height with extruded ribs for added strength and improved appearance. Body comes complete with flush mounting 2-1/2" grommet style clearance, marker, and I.D. FMVSS lights with wiring harness.