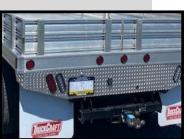

5 1/2" custom shaped rub rail with mitered corners.

**CAB GUARD** 

Profile shape with protected window area. 5 1/2" frame that matches rub rail apperance. Bulkheads of 1/8" bright diamond plate.

**TAILBOARD** 

6" & 10" tall bright diamond plate wrap around corners includes license plate light and oval LED stop, tail, turn and backup lights.

#### 100% Tempered Aluminum Alloy

100% heat treated aluminum alloy construction for maximum strength, lowest possible weight and great lifelong appearance. All materials are 6000 series extrusions with 37,000 PSI minimum tensile strength. The floor is constructed of aluminum alloy plank extrusions that provide rigid reinforcement every 5", and have a tongue-in-groove joint to take heavy punishment in stride. The standard longsills are 4" high X 2-1/2" wide structural aluminum channel, with optional 6" or 7" heights available for hoist, or extra heavy duty applications. Rub rails are a custom shape providing 5 1/2" side height with extruded ribs for added strength and improved appearance. Body comes complete with flush mounting 2-1/2" grommet style clearance, marker, and I.D. FMVSS lights with wiring harness.