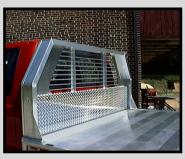

5 1/2" custom shaped rub rail with mitered corners.

**CAB GUARD** 

Profile shape with protected window area. 5 1/2" frame that matches rub rail apperance. Bulkheads of 1/8" bright diamond plate.

**TAILBOARD** 